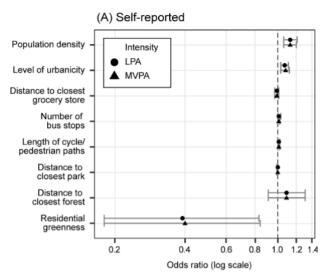

The first version of the doctoral thesis was published on 13<sup>th</sup> June 2025.

The second version of the doctoral thesis was published on 25<sup>th</sup> June 2025.

The online publication of the second version of the doctoral thesis includes an updated Figure 8. In the first version of the doctoral thesis, there was a wrong version of the figure including results without one of the covariates in the statistical models. Below is the correct version of Figure 8, published also in Study II (Rautio et al. 2024).