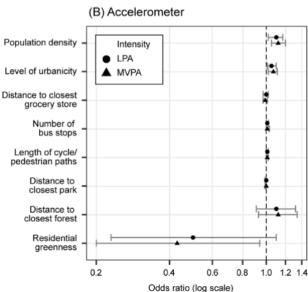

The first version of the doctoral thesis was published on 13<sup>th</sup> June 2025.

The second version of the doctoral thesis was published on 25<sup>th</sup> June 2025.

The online publication of the second version of the doctoral thesis includes an updated Figure 8. In the first version of the doctoral thesis, there was a wrong version of the figure including results without one of the covariates in the statistical models. Below is the correct version of Figure 8, published also in Study II (Rautio et al. 2024).